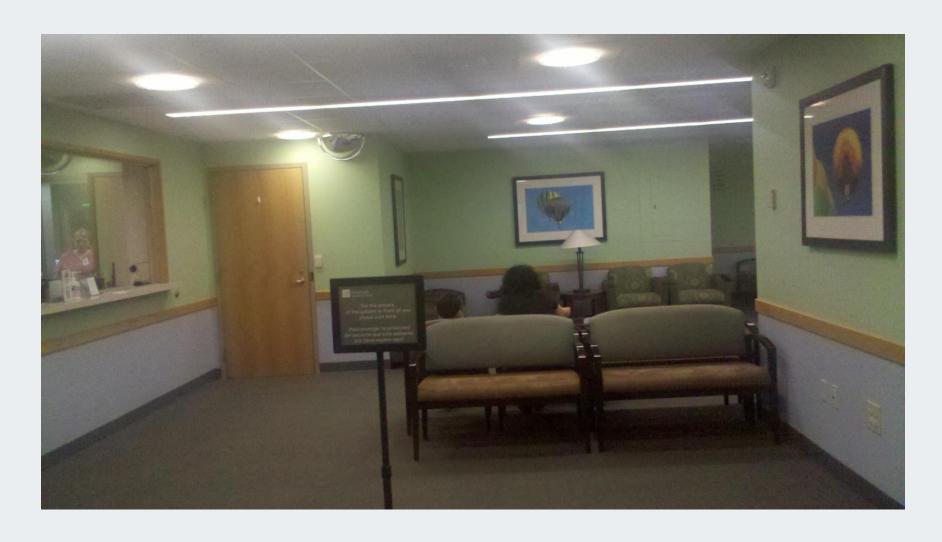

# Access Care Experiences from a Patient's Point of View

**Walk-about in Pediatrics** 

Waiting room observations

#### Walk-about in Pediatrics

Atmosphere Directions Functions Safety

- Preparation
- The Story
- The Players
- The Action
- The Feedback

#### Discoveries

| Category             | Ranking       | #1 Highest<br>Priority | Walk-about Wayfinding to Clinic and Waiting Room                                                                                                  |  |
|----------------------|---------------|------------------------|---------------------------------------------------------------------------------------------------------------------------------------------------|--|
|                      | sphere D = Di |                        | = Function S = Safety                                                                                                                             |  |
| •                    | ·             |                        |                                                                                                                                                   |  |
| Star Easy Projects * |               |                        |                                                                                                                                                   |  |
| Α                    |               | 1                      | - Hall feels drab, bland and sterile, so does waiting room                                                                                        |  |
| A                    |               | 1                      | <ul> <li>Hallway – wall color is unpleasant and whole aesthetic is unwelcoming. Too dark.</li> <li>Not soothing to parents or children</li> </ul> |  |
| Α                    |               |                        | - Green wall color at end of hall is nicer and more welcoming                                                                                     |  |
|                      | *             |                        | - Hallway color is not inviting. Suggestion: Change the yellow-green color – consult                                                              |  |
| Α                    |               | 1                      | with a color expert.                                                                                                                              |  |
| Α                    |               | 1                      | - Lots of empty walls                                                                                                                             |  |
| Α                    |               | 1                      | The paint color is horrible. Lifeless. Gross.                                                                                                     |  |
| Α                    |               | 3                      | - Different types of seats in brighter colors                                                                                                     |  |
| Α                    |               | 3                      | - Chairs seem mish mashed and like "leftovers"                                                                                                    |  |
| Α                    |               |                        | I like the wall colors with the chairs                                                                                                            |  |
| Α                    |               | 3                      | - Fish tank                                                                                                                                       |  |
| Α                    |               | 2                      | Placement of art makes no sense                                                                                                                   |  |
| Α                    | *             | 1                      | - Artwork for different ages of kids needed for wall – can be tasteful art                                                                        |  |
| Α                    |               | 1                      | Need human element represented in space                                                                                                           |  |
|                      | *             |                        | Inside the front office wall – BORING. Give patients something to look at while                                                                   |  |
| Α                    |               | 1                      | standing at the window. Brighten that space for the workers                                                                                       |  |
| Α                    |               | 1                      | Need Kid friendlier design by entrance door.                                                                                                      |  |
| Α                    | *             | 1                      | - Doctor's pictures on walls – inside or outside                                                                                                  |  |