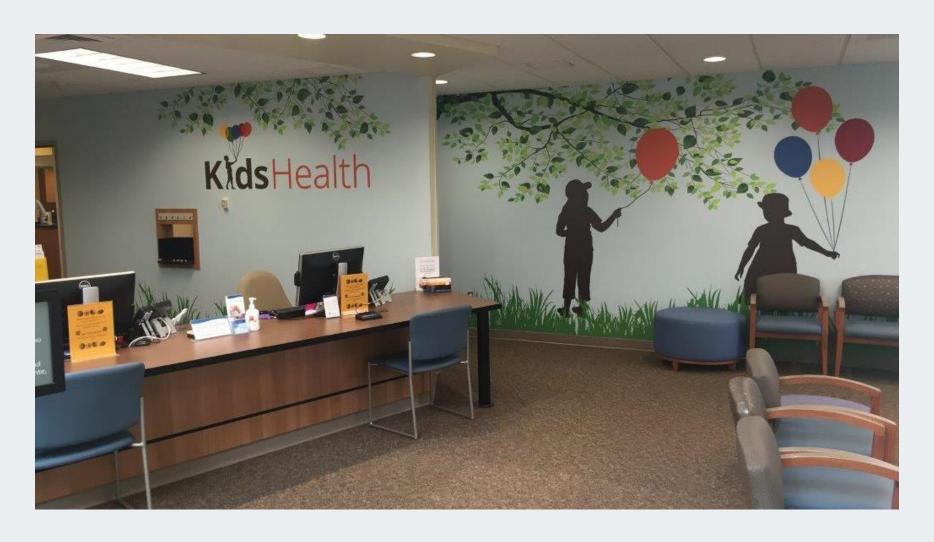

# Access Care Experiences from a Patient's Point of View

**Walk-about in Pediatrics** 

Waiting room observations

#### Walk-about in Pediatrics

Atmosphere Directions Functions Safety

- Preparation
- The Story
- The Players
- The Action
- The Feedback

#### Discoveries

| Category             | Ranking       | #1 Highest<br>Priority | Walk-about Wayfinding to Clinic and Waiting Room                                                                                                  |  |
|----------------------|---------------|------------------------|---------------------------------------------------------------------------------------------------------------------------------------------------|--|
|                      | sphere D = Di |                        | = Function S = Safety                                                                                                                             |  |
| •                    | ·             |                        |                                                                                                                                                   |  |
| Star Easy Projects * |               |                        |                                                                                                                                                   |  |
| Α                    |               | 1                      | - Hall feels drab, bland and sterile, so does waiting room                                                                                        |  |
| A                    |               | 1                      | <ul> <li>Hallway – wall color is unpleasant and whole aesthetic is unwelcoming. Too dark.</li> <li>Not soothing to parents or children</li> </ul> |  |
| Α                    |               |                        | - Green wall color at end of hall is nicer and more welcoming                                                                                     |  |
|                      | *             |                        | - Hallway color is not inviting. Suggestion: Change the yellow-green color – consult                                                              |  |
| Α                    |               | 1                      | with a color expert.                                                                                                                              |  |
| Α                    |               | 1                      | - Lots of empty walls                                                                                                                             |  |
| Α                    |               | 1                      | The paint color is horrible. Lifeless. Gross.                                                                                                     |  |
| Α                    |               | 3                      | - Different types of seats in brighter colors                                                                                                     |  |
| Α                    |               | 3                      | - Chairs seem mish mashed and like "leftovers"                                                                                                    |  |
| Α                    |               |                        | I like the wall colors with the chairs                                                                                                            |  |
| Α                    |               | 3                      | - Fish tank                                                                                                                                       |  |
| Α                    |               | 2                      | Placement of art makes no sense                                                                                                                   |  |
| Α                    | *             | 1                      | - Artwork for different ages of kids needed for wall – can be tasteful art                                                                        |  |
| Α                    |               | 1                      | Need human element represented in space                                                                                                           |  |
|                      | *             |                        | Inside the front office wall – BORING. Give patients something to look at while                                                                   |  |
| Α                    |               | 1                      | standing at the window. Brighten that space for the workers                                                                                       |  |
| Α                    |               | 1                      | Need Kid friendlier design by entrance door.                                                                                                      |  |
| Α                    | *             | 1                      | - Doctor's pictures on walls – inside or outside                                                                                                  |  |